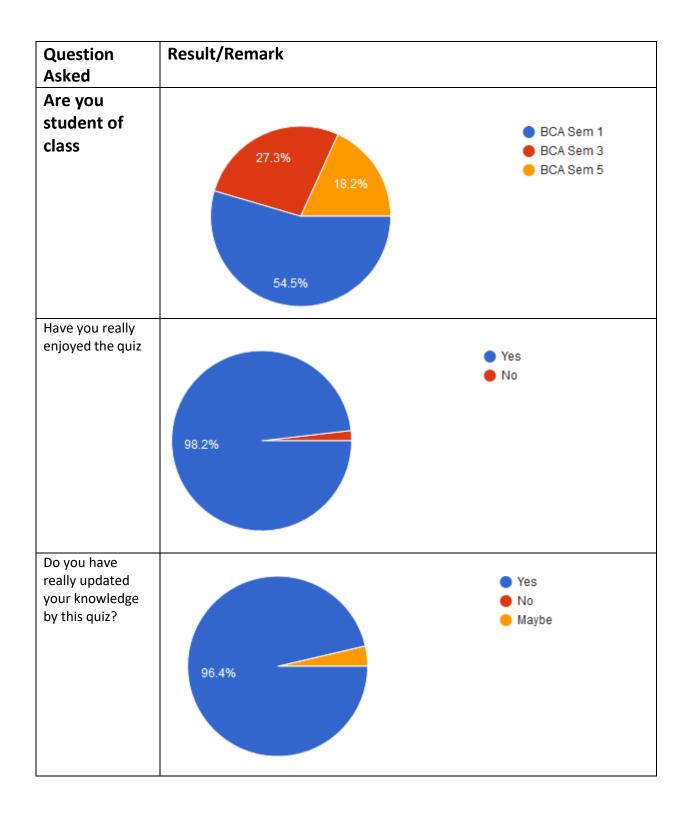

#### **Student Feedback Form Details**

#### Overall Rating for the quiz 30 26 (47.3%) 20 10 10 (18.2%) 8 (14.5%) 7 (12.7%) 4 (7.3%) 3 4 What's your It was a very good experience overall. Looking forward to more such events. overall It is skills developing event we enjoyed this feedback regarding Over all it was a good Quiz Competition. Suggestion - One word questions should be program(write described more thoroughly. in your own words) It was great experience and I'm thankful to the department for this organization More ques can be added and kahoot website can be used for such competitions

It was great we enjoyed and gain knowledge alot. Will wait for more this type of event