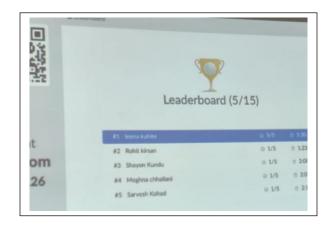

The questions for Round 2 were based on C programming code and computer Awareness.

Zoom meeting was held and what's app group were created for providing instruction to participants.

After the final round **Leena kuhite** of BCA Sem-I secured first place, **Shayon Kundu** secured second place, **Rohit kirsan** placed at three , **Sarvesh Kohad** placed at four and **Meghna Chhallani** secured fifth position. Winners were awarded with Cash price of Rs.500, Rs.300, Rs.200 for 1<sup>st</sup>, 2<sup>nd</sup> and 3<sup>rd</sup> Position respectively. Two consolation prizes of Rs. 100 were awarded to the winners of 4<sup>th</sup> position and 5<sup>th</sup> position. Certificates were awarded to those 10 students who appear for the Final Round.